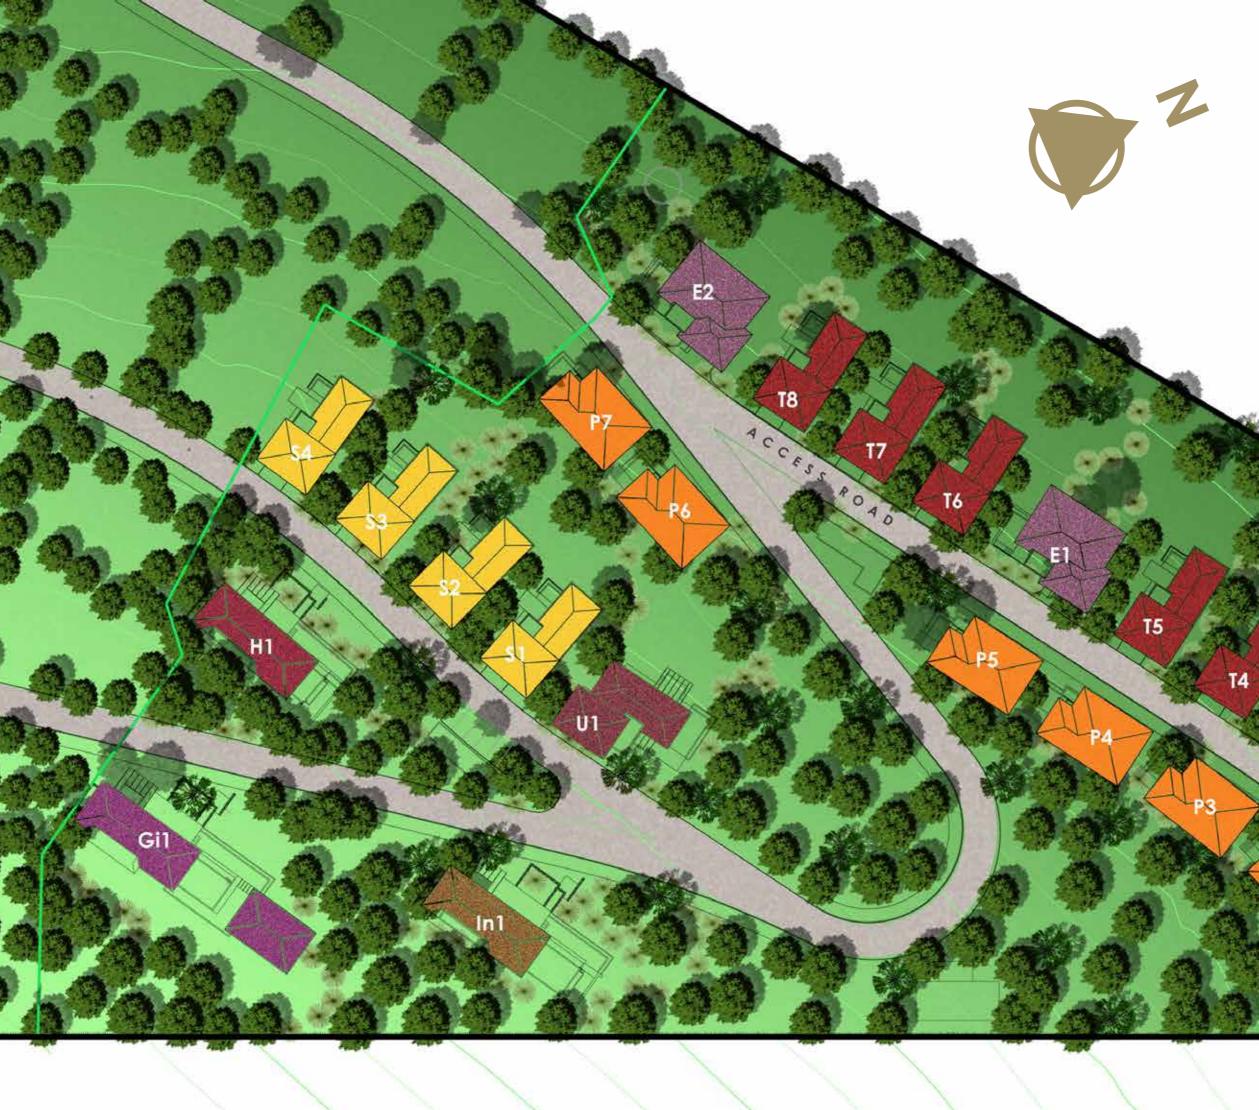

Extending on some 33 acres, La Tourelle Ocean View Villas will be developed in phases and the first phase will consist of 25 luxury villas spanning over 8 acres and giving the glorious feeling of being suspended between heaven and earth.

- 📕 (T) Tropicana
- (P) Paradiso
- (S) Sérénité
- 🔳 (E) Eden
- (U) Utopia
- (H) Harmony
- (In) Infinity

T3

12

**T1** 

■ (Gi) Grand Infinity