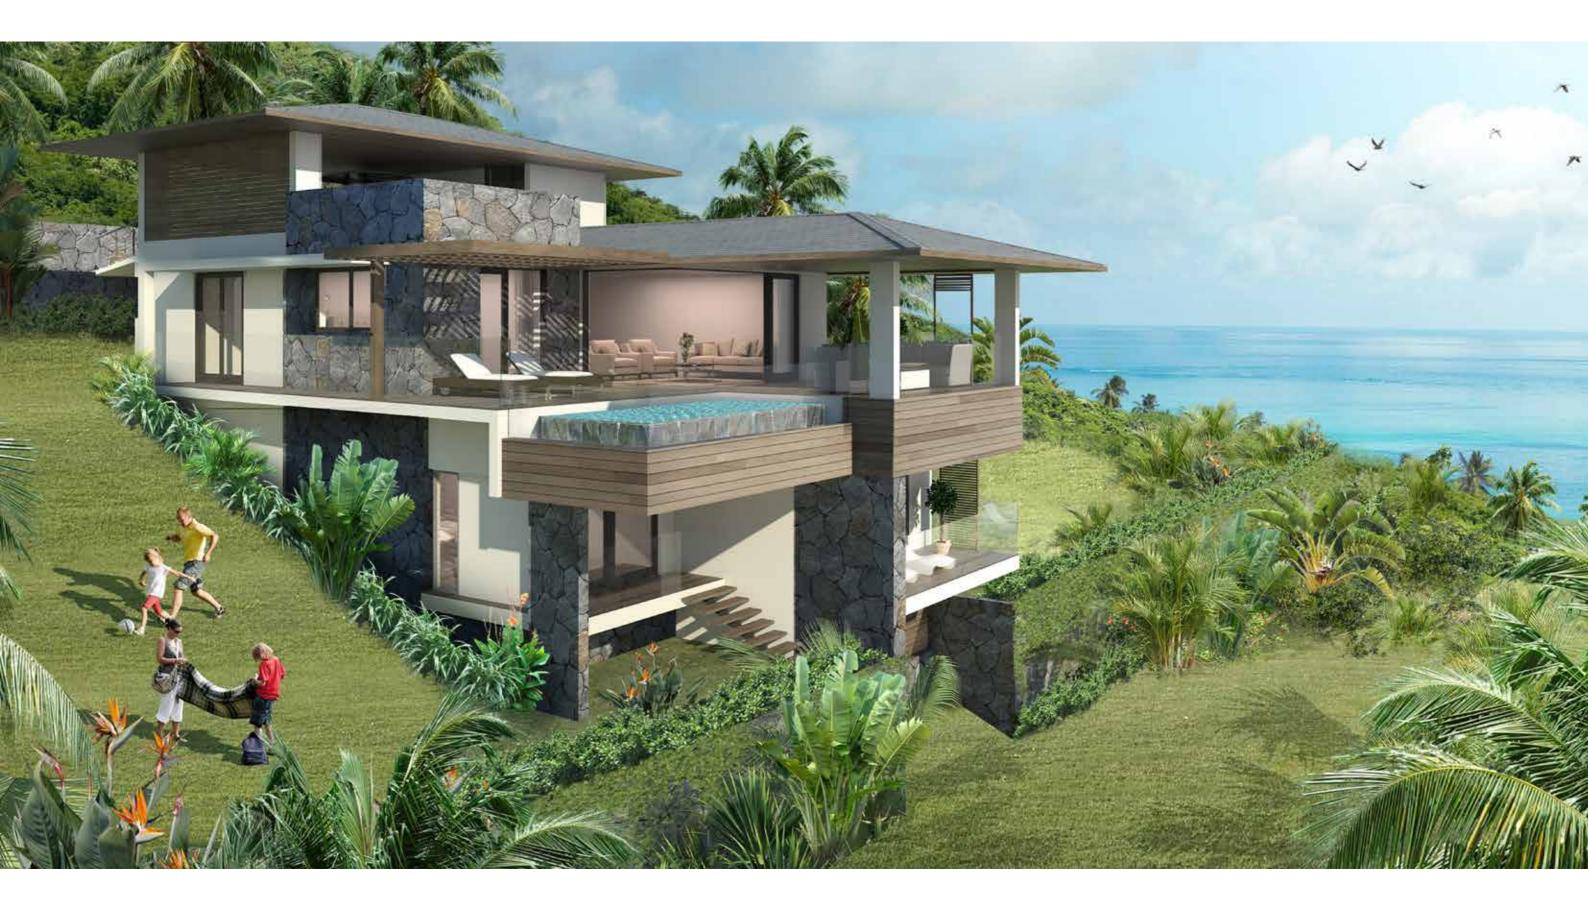

Built in a contemporary style, but with traditional local materials - stone, slate and wood - the villas will be imbued with an indefinable feeling of calm and serenity - a serenity which will overflow into the daily lives of the owners. To return home from work or a day out and find oneself in a place of such natural beauty will surely calm and revitalise all the senses...

# Maxi

The architectural style embodies the essence of Mauritian living in tropical elegance, a contemporary approach using traditional materials. High quality interior finishes create a sense of refined luxury and elegance in a contemporary style.

## **Maximising Vistas**

#### from contemporary interiors