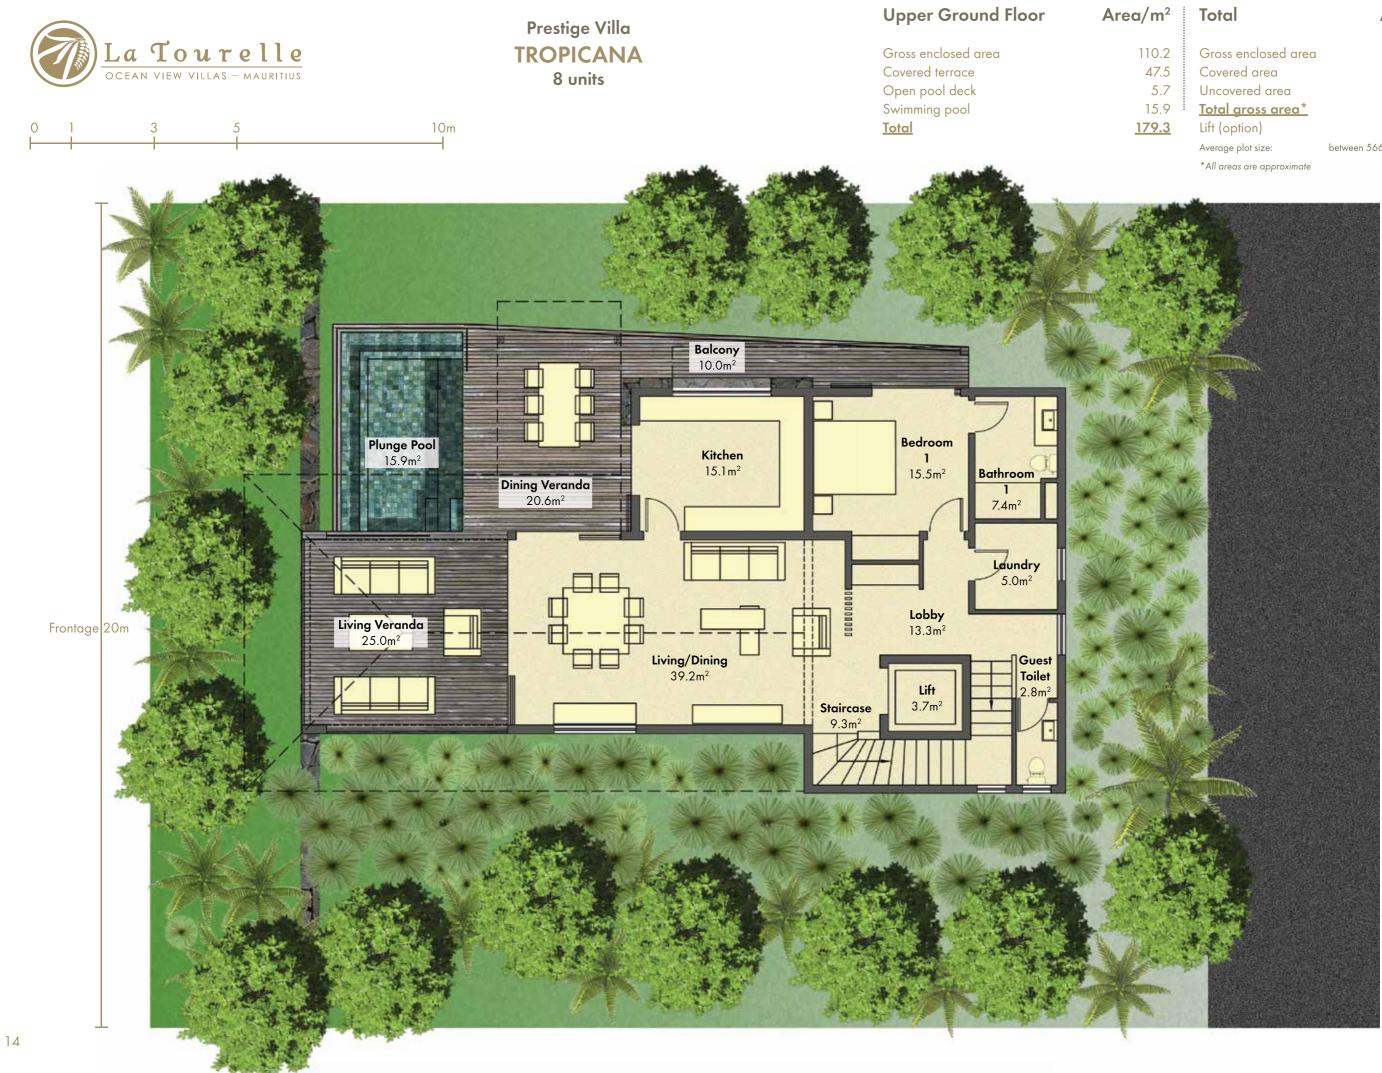

#### TROPICANA Villa 354.2 m<sup>2</sup> - 8 units

- 3 en-suite bedrooms, all-opening onto balcony with ocean views
- The master bedroom includes a wardrobe
- Open living spaces leading onto large terrace with ocean views
- Infinity pool on terrace overlooking the ocean
- Contemporary kitchen leading on terrace with ocean view
- Laundry room
- Guest toilet
- Store
- Double Garage and entrance to villa on second floor
- Average plot size: Varies from 566 m<sup>2</sup> and 873 m<sup>2</sup>

#### Prestige Villa TROPICANA 8 units

Lower Ground Floor

Gross enclosed area Covered balcony <u>Total</u>

| a/m²                        | Total                                                                             | Area/m <sup>2</sup>                                       |
|-----------------------------|-----------------------------------------------------------------------------------|-----------------------------------------------------------|
| 86.4<br>13.1<br><b>99.5</b> | Gross enclosed area<br>Covered area<br>Uncovered area<br><u>Total gross area*</u> | 214.1<br>107.1<br>33.0<br><u>354.2</u>                    |
|                             | Lift (option)                                                                     | 11.49                                                     |
|                             | Average plot size:                                                                | between 566 $\ensuremath{m}^2$ and 873 $\ensuremath{m}^2$ |

#### Area/m<sup>2</sup>

| Gross enclosed area      | 214.1                                                     |
|--------------------------|-----------------------------------------------------------|
| Covered area             | 107.1                                                     |
| Uncovered area           | 33.0                                                      |
| <u>Total gross area*</u> | <u>354.2</u>                                              |
| Lift (option)            | 11.49                                                     |
| Average plot size:       | between 566 $\ensuremath{m}^2$ and 873 $\ensuremath{m}^2$ |