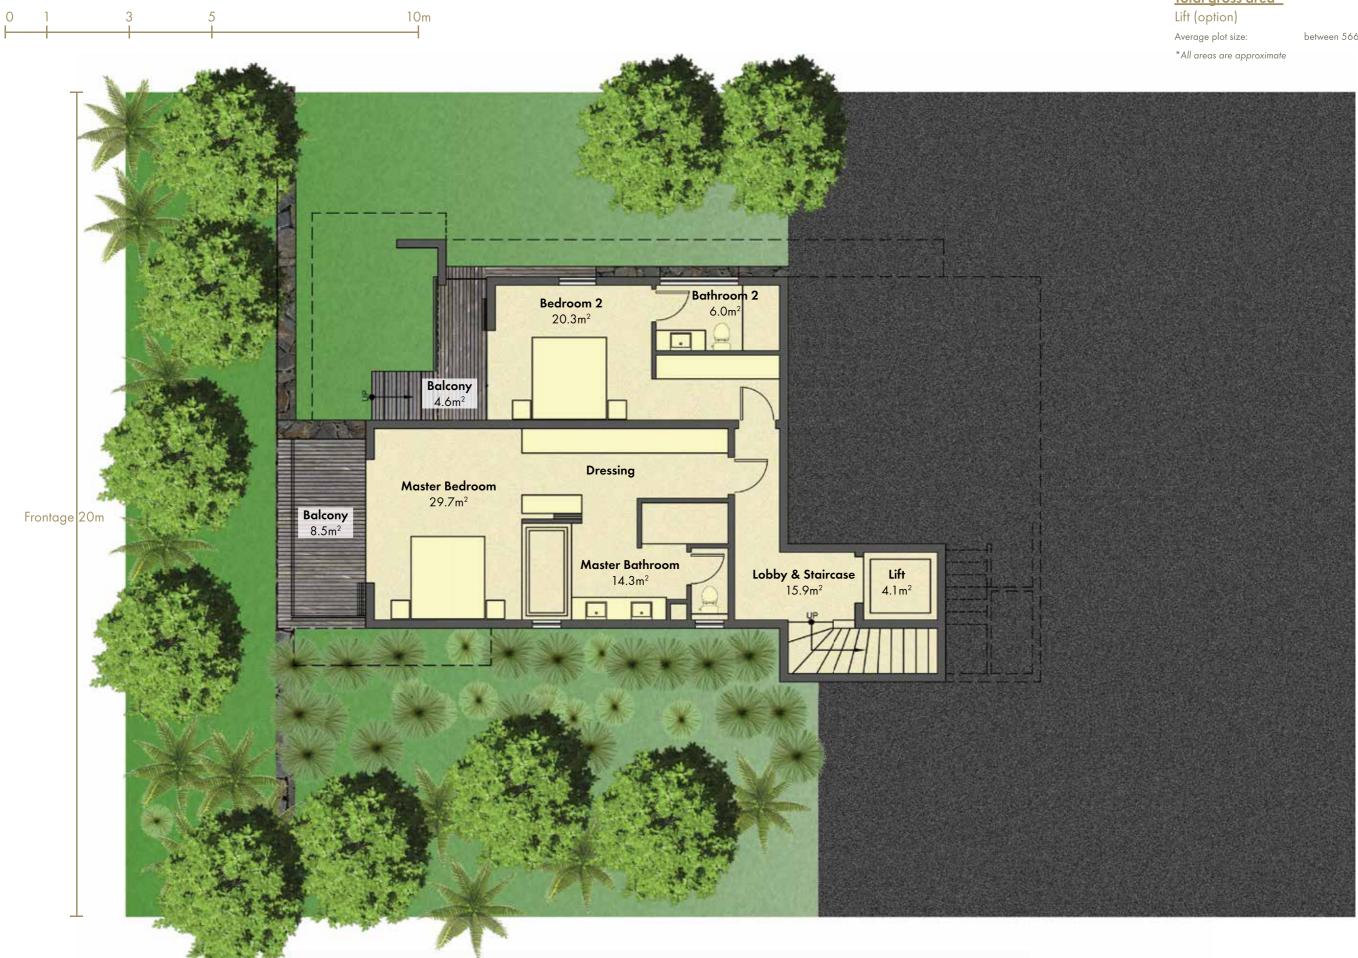

#### TROPICANA Villa 354.2 m<sup>2</sup> - 8 units

- 3 en-suite bedrooms, all-opening onto balcony with ocean views
- The master bedroom includes a wardrobe
- Open living spaces leading onto large terrace with ocean views
- Infinity pool on terrace overlooking the ocean
- Contemporary kitchen leading on terrace with ocean view
- Laundry room
- Guest toilet
- Store
- Double Garage and entrance to villa on second floor
- Average plot size: Varies from 566 m<sup>2</sup> and 873 m<sup>2</sup>

#### Prestige Villa TROPICANA 8 units

Lower Ground Floor

Gross enclosed area Covered balcony <u>Total</u>

| a/m²                        | Total                                                                             | Area/m <sup>2</sup>                                       |
|-----------------------------|-----------------------------------------------------------------------------------|-----------------------------------------------------------|
| 86.4<br>13.1<br><b>99.5</b> | Gross enclosed area<br>Covered area<br>Uncovered area<br><u>Total gross area*</u> | 214.1<br>107.1<br>33.0<br><u>354.2</u>                    |
|                             | Lift (option)                                                                     | 11.49                                                     |
|                             | Average plot size:                                                                | between 566 $\ensuremath{m}^2$ and 873 $\ensuremath{m}^2$ |

#### Area/m<sup>2</sup>

| Gross enclosed area      | 214.1                                                     |
|--------------------------|-----------------------------------------------------------|
| Covered area             | 107.1                                                     |
| Uncovered area           | 33.0                                                      |
| <u>Total gross area*</u> | <u>354.2</u>                                              |
| Lift (option)            | 11.49                                                     |
| Average plot size:       | between 566 $\ensuremath{m}^2$ and 873 $\ensuremath{m}^2$ |