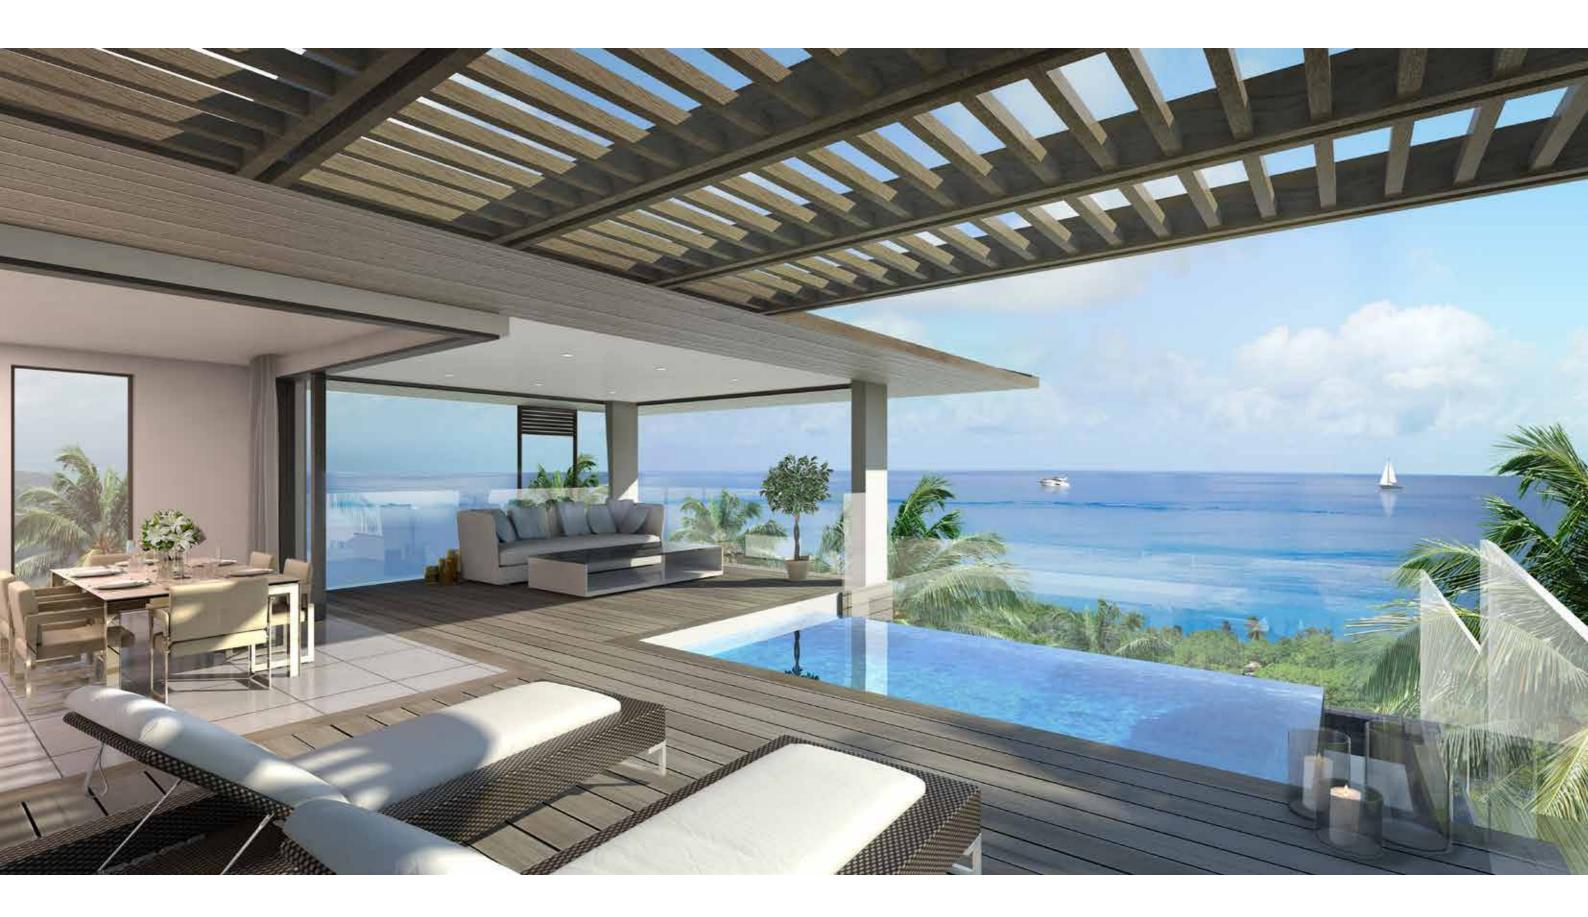

## **Tropical outdoor living**

#### The Mauritian Way of Life

From the minute one steps into the luxury of La Tourelle, it is evident that the various villas have been designed to create a seamless flow between interior and exterior. The idea of veranda living has been encouraged in the layout with the creation of outdoor covered terraces. These draw from the vernacular architecture that takes advantage of the Mauritian tropical climate which has made outdoor living a way of life on the island.

#### TROPICANA Villa 354.2 m<sup>2</sup> - 8 units

- 3 en-suite bedrooms, all-opening onto balcony with ocean views
- The master bedroom includes a wardrobe
- Open living spaces leading onto large terrace with ocean views
- Infinity pool on terrace overlooking the ocean
- Contemporary kitchen leading on terrace with ocean view
- Laundry room
- Guest toilet
- Store
- Double Garage and entrance to villa on second floor
- Average plot size: Varies from 566 m<sup>2</sup> and 873 m<sup>2</sup>