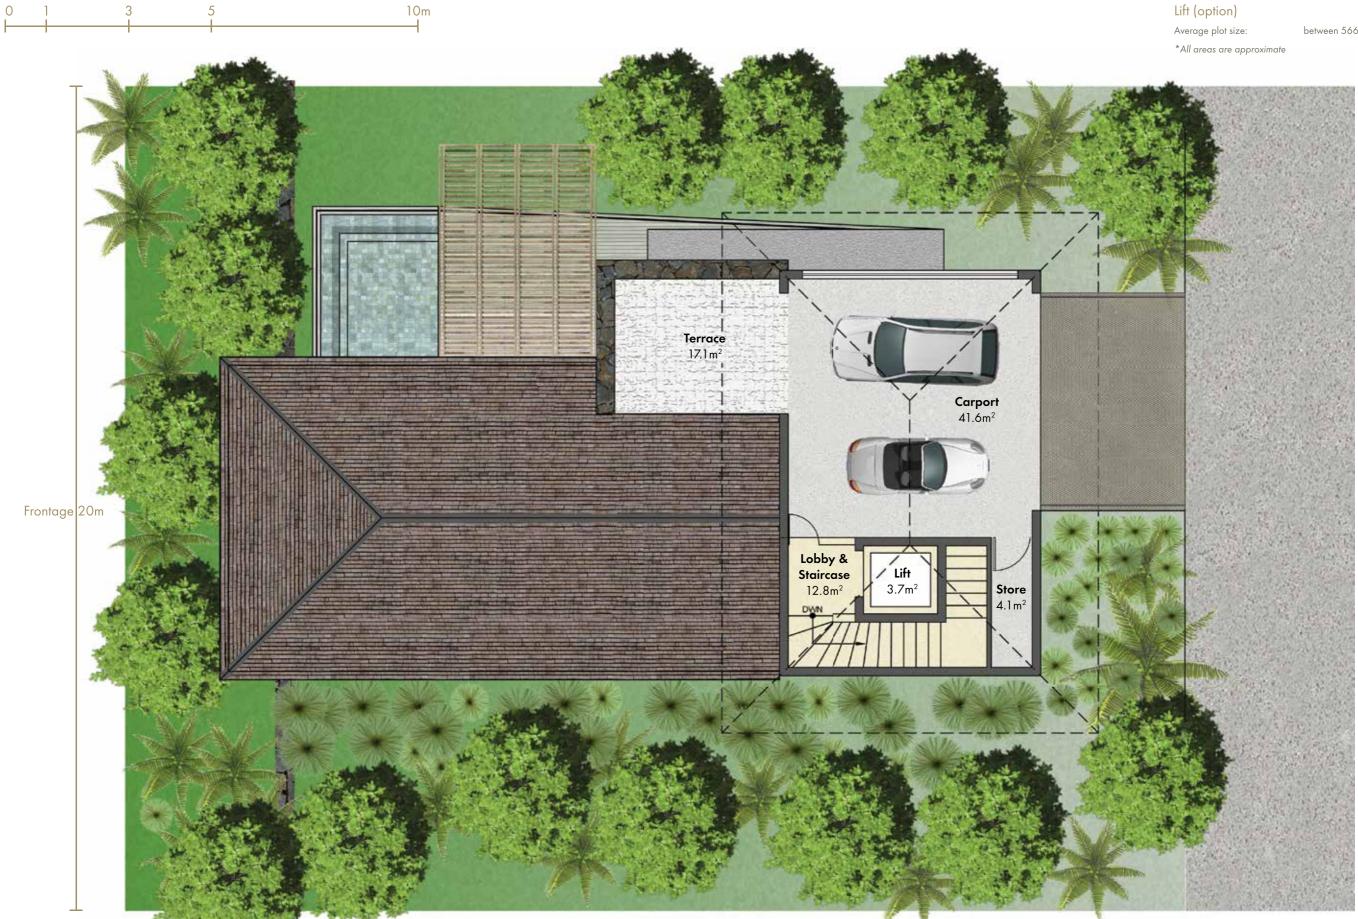

#### TROPICANA Villa 354.2 m<sup>2</sup> - 8 units

- 3 en-suite bedrooms, all-opening onto balcony with ocean views
- The master bedroom includes a wardrobe
- Open living spaces leading onto large terrace with ocean views
- Infinity pool on terrace overlooking the ocean
- Contemporary kitchen leading on terrace with ocean view
- Laundry room
- Guest toilet
- Store
- Double Garage and entrance to villa on second floor
- Average plot size: Varies from 566 m<sup>2</sup> and 873 m<sup>2</sup>

#### Prestige Villa TROPICANA 8 units

Lower Ground Floor

Gross enclosed area Covered balcony <u>Total</u>

| a/m²                        | Total                                                                             | Area/m <sup>2</sup>                                       |
|-----------------------------|-----------------------------------------------------------------------------------|-----------------------------------------------------------|
| 86.4<br>13.1<br><b>99.5</b> | Gross enclosed area<br>Covered area<br>Uncovered area<br><u>Total gross area*</u> | 214.1<br>107.1<br>33.0<br><u>354.2</u>                    |
|                             | Lift (option)                                                                     | 11.49                                                     |
|                             | Average plot size:                                                                | between 566 $\ensuremath{m}^2$ and 873 $\ensuremath{m}^2$ |

#### Area/m<sup>2</sup>

| Gross enclosed area      | 214.1                                                     |
|--------------------------|-----------------------------------------------------------|
| Covered area             | 107.1                                                     |
| Uncovered area           | 33.0                                                      |
| <u>Total gross area*</u> | <u>354.2</u>                                              |
| Lift (option)            | 11.49                                                     |
| Average plot size:       | between 566 $\ensuremath{m}^2$ and 873 $\ensuremath{m}^2$ |